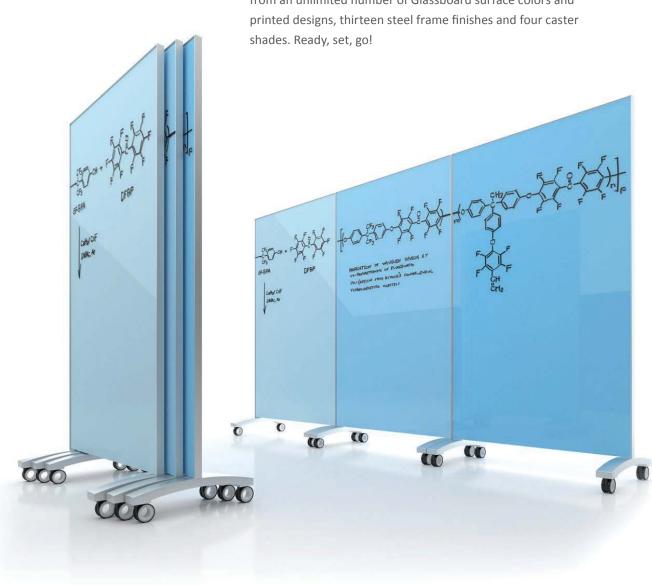

### Create in clusters

Take your canvas and build your dream collaboration space. New ganging hardware and go! Hubs make it easier than ever to create areas of inspiration and focus.

## Create a unique space with go! Hubs

With go! Hubs, any open environment can easily be upgraded to allow glass writing surfaces throughout a workspace. Simply roll your go! Mobiles into place, set with go! Hubs and get to work!

## go! Hubs

l Hub