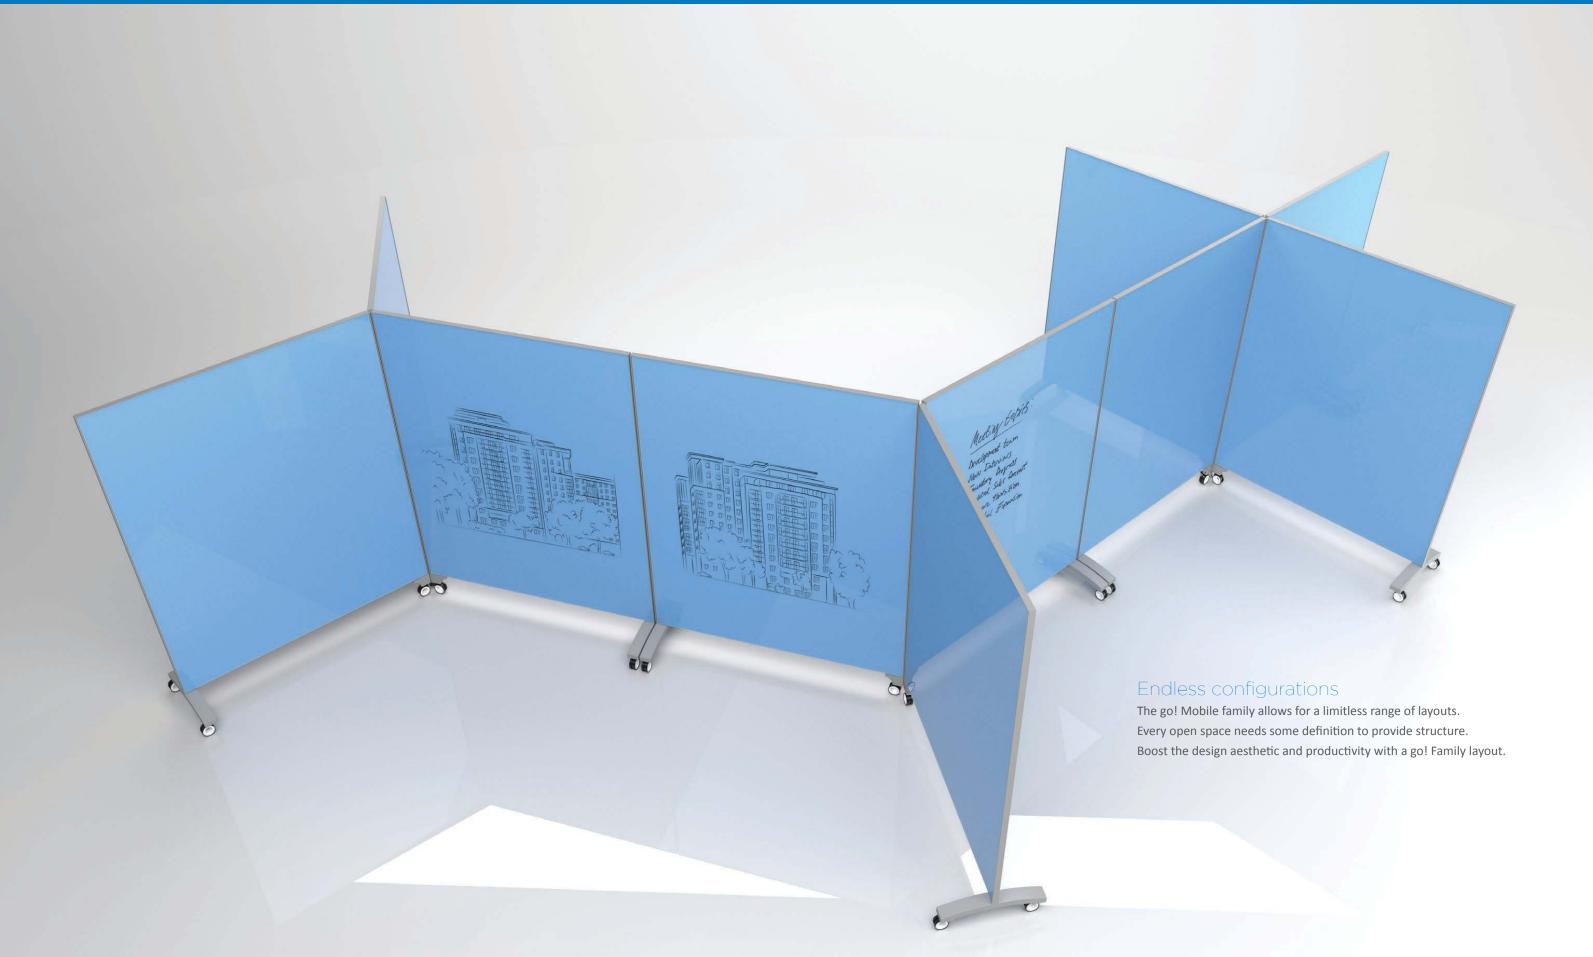

## Functional division

The open office is perfect for collaboration. Keep it open, while allowing for elegant space division with the go! three-wheel option.

Simple. Modular. Versatile.

best ideas.

What will you create with go! Mobile?

### Create in clusters

Take your canvas and build your dream collaboration space. New ganging hardware and go! Hubs make it easier than ever to create areas of inspiration and focus.

## Create a unique space with go! Hubs

With go! Hubs, any open environment can easily be upgraded to allow glass writing surfaces throughout a workspace. Simply roll your go! Mobiles into place, set with go! Hubs and get to work!

## go! Hubs

l Hub