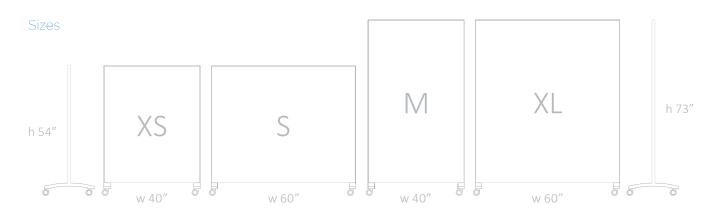

## go! FAMILY SPECIFICATIONS

go! can be customized to fit your space and your needs with a variety of glass & frame finishes, caster colors and sizes.